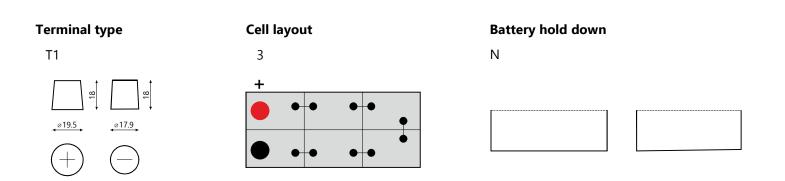

| BASIC PARAMETERS                  |                    | TECHNOLOGY                  |                   |
|-----------------------------------|--------------------|-----------------------------|-------------------|
| Nominal voltage (V)               | 12                 | Technology                  | Ca/Ca             |
| Nominal capacity 20HR (Ah)        | 125                | Performance marking         | W5 - C2 - V3 - E3 |
| Cold cranking perform. (EN -18°C) | 1000               | Electrolyte density in 25°C | 1.28 ± 0.01g/cm3  |
| Recom. charging current           | 12.5A              |                             |                   |
| PHYSICAL PARAMETERS               |                    | CASE FEATURES               |                   |
| Dimensions (L x W x H)            | 330 x 173 x 240 mm | Case type                   | BCI 31            |
| Weight (kg)                       | 26,5               | Hold down                   | Ν                 |
| Terminal type                     | T1                 | Handles                     | ✓                 |
| Case material                     | Polipropylen PP    | Cell layout                 | 3                 |
|                                   |                    | Lid type                    | SMF double lid    |